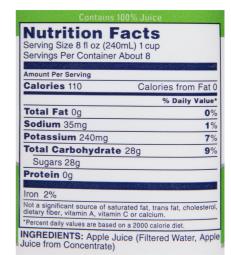

### **INGREDIENTS:**

Apple Juice (Filtered Water, Apple Juice from Concentrate)

#### ADDITIONAL ATTRIBUTES:

No high fructose corn syrup

No artificial colors, flavors, or preservatives

Kosher

| Is Kosher? | Juice Percentage | Shelf Life | Storage Condition | Min Storage Temp | Max Storage Temp | Gluten Status | Country of Origin |  |
|------------|------------------|------------|-------------------|------------------|------------------|---------------|-------------------|--|
| Yes        | 100%             | 270 days   | Ambient           | 40               | 100              | No Claim      | on request        |  |